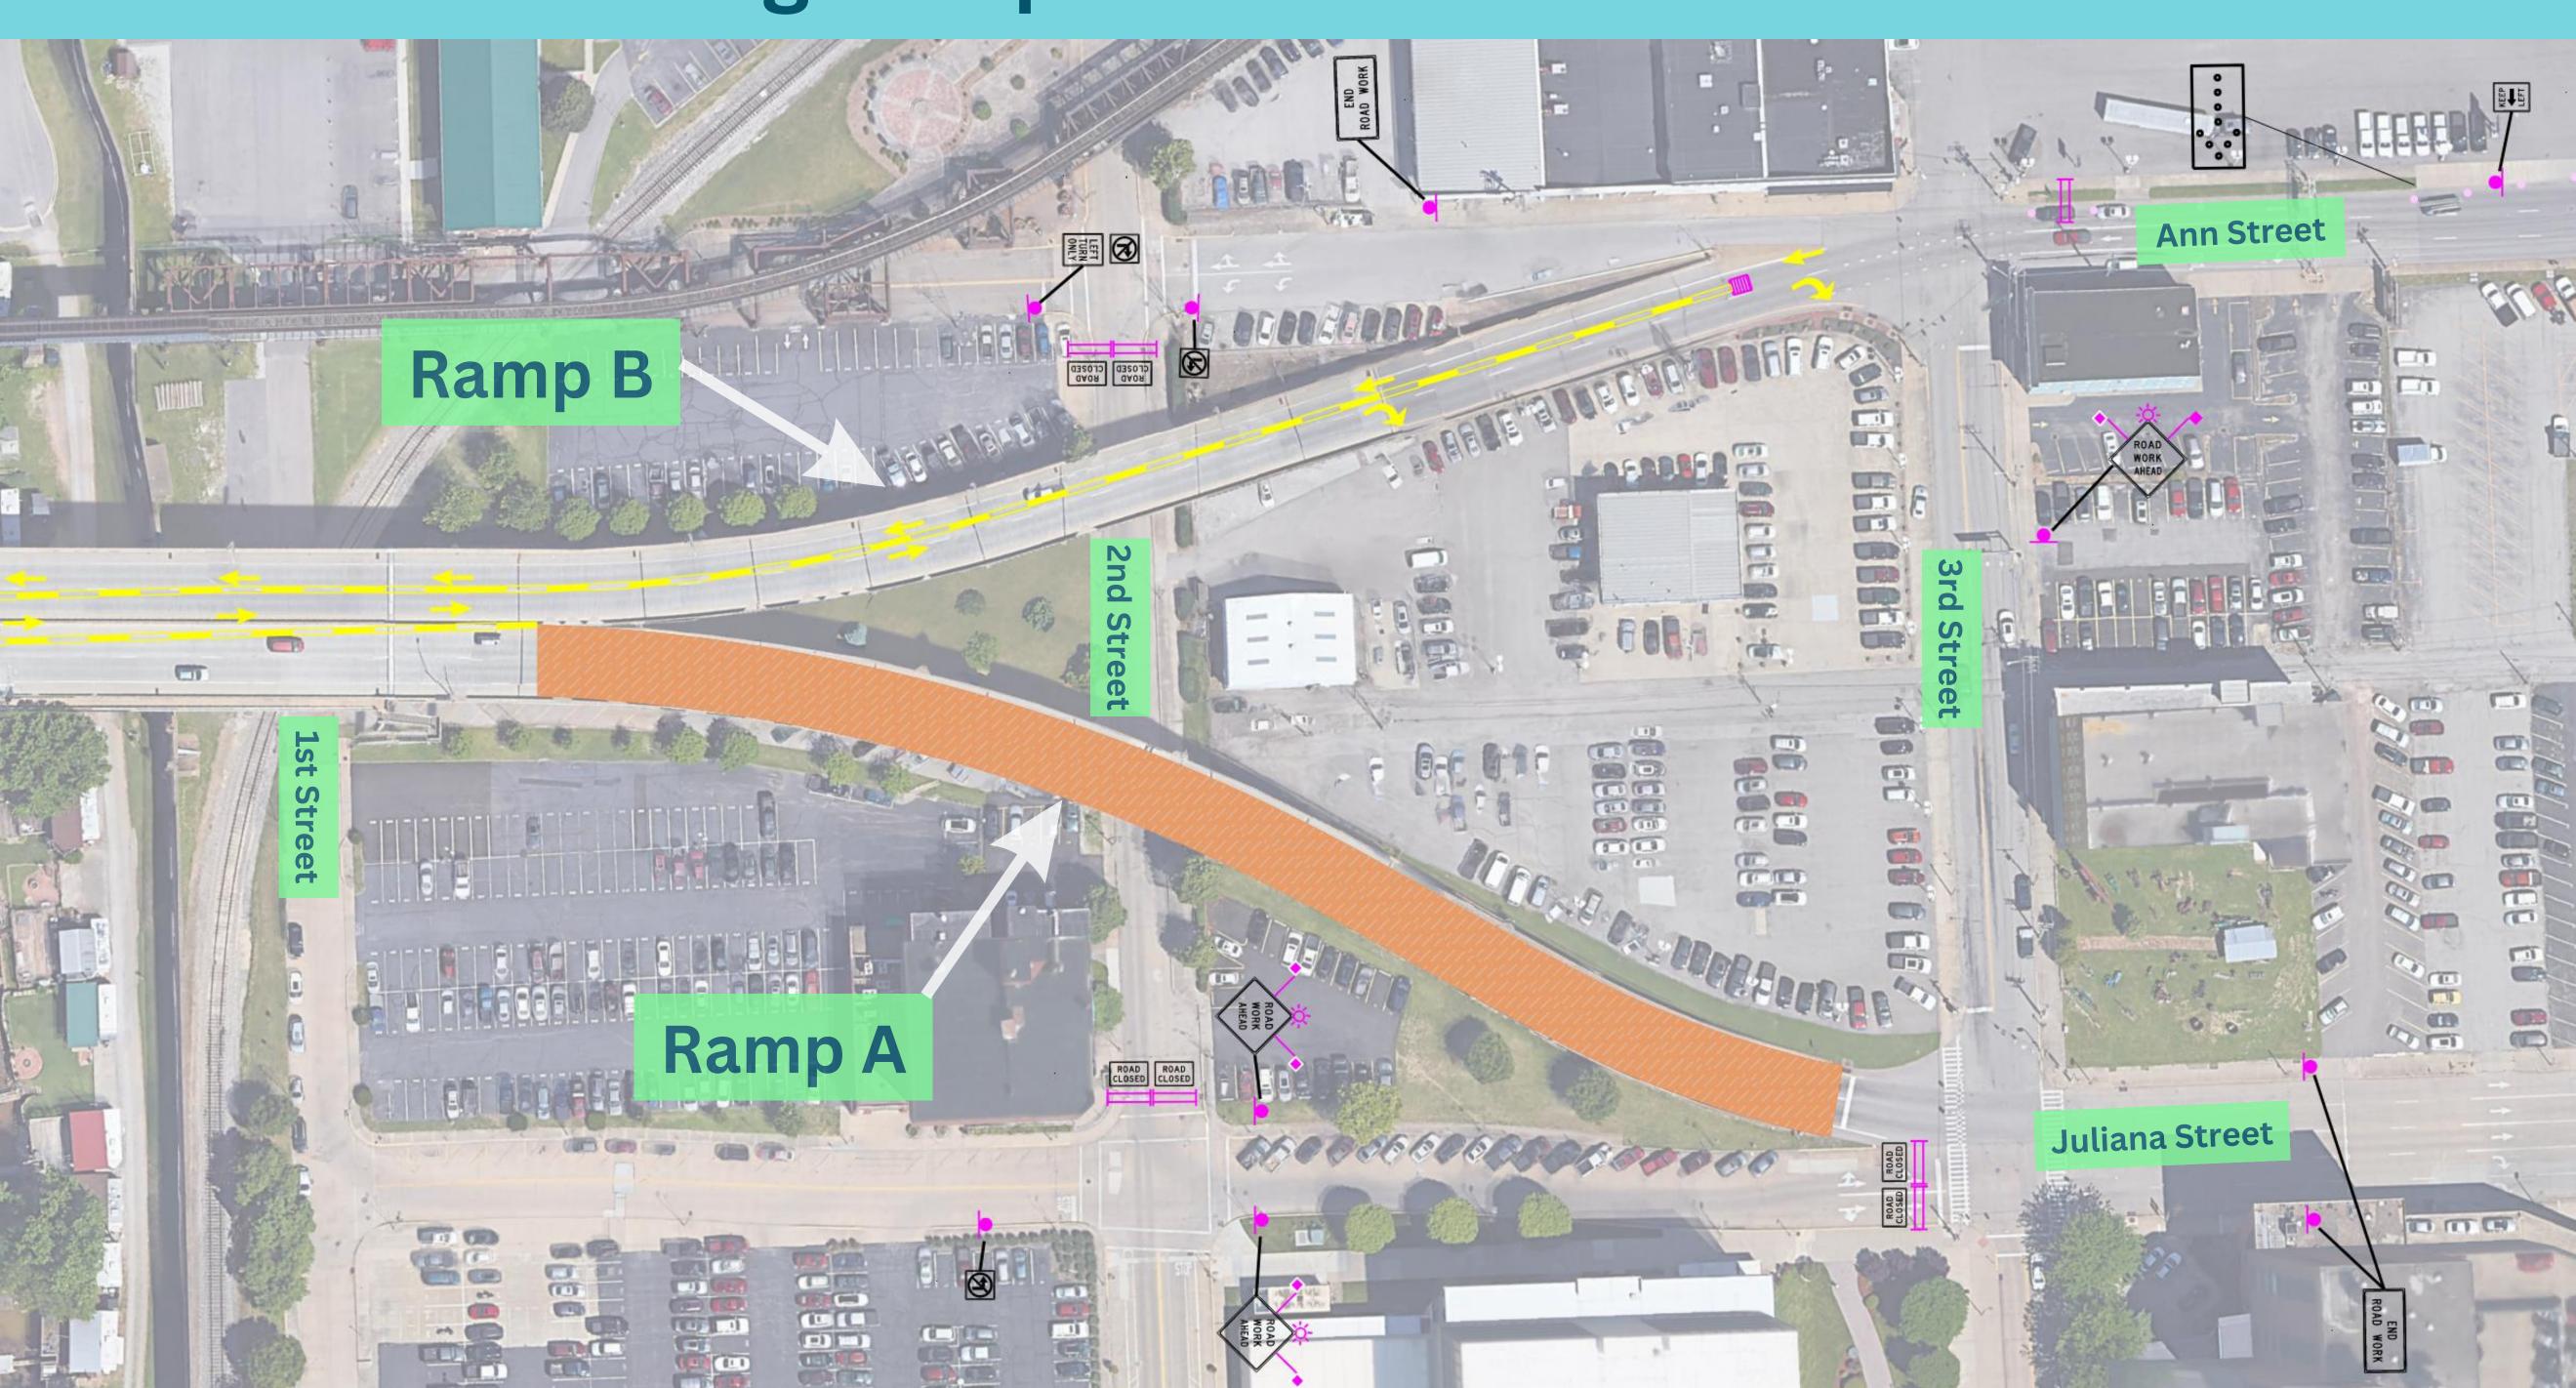

EGEND

68

000

| >        | TRAFFIC FLOW                             |
|----------|------------------------------------------|
| T.P.M.P. | TEMPORARY PAVEMENT<br>MARKING PAINT      |
|          | TEMPORARY BARRIER                        |
|          | TEMPORARY IMPACT ATTENUATOR              |
| •        | DRUMS                                    |
| Þ        | SIGN ON PORTABLE OR<br>PERMANENT SUPPORT |
| ;¢;-     | TYPE B LIGHT                             |
| /        | FLAG, ORANGE, 18"x18" MIN.               |
|          | TYPE III BARRICADE                       |
|          | ARROW PANEL                              |
| •†       | FLAGGER                                  |
|          | WORK ZONE                                |

# **Traffic Flow Pattern During Ramp A Construction**



-

000000

### LEGEND

68

| ->        | TRAFFIC FLOW                             |
|-----------|------------------------------------------|
| T.P.M.P.  | TEMPORARY PAVEMENT<br>MARKING PAINT      |
|           | TEMPORARY BARRIER                        |
|           | TEMPORARY IMPACT ATTENUA                 |
| •         | DRUMS                                    |
| þ         | SIGN ON PORTABLE OR<br>PERMANENT SUPPORT |
| :¢:       | TYPE B LIGHT                             |
| /         | FLAG, ORANGE, 18"x18" MIN.               |
| =         | TYPE III BARRICADE                       |
|           | ARROW PANEL                              |
| <b>•†</b> | FLAGGER                                  |
|           | WORK ZONE                                |

# **Traffic Flow Pattern Duri