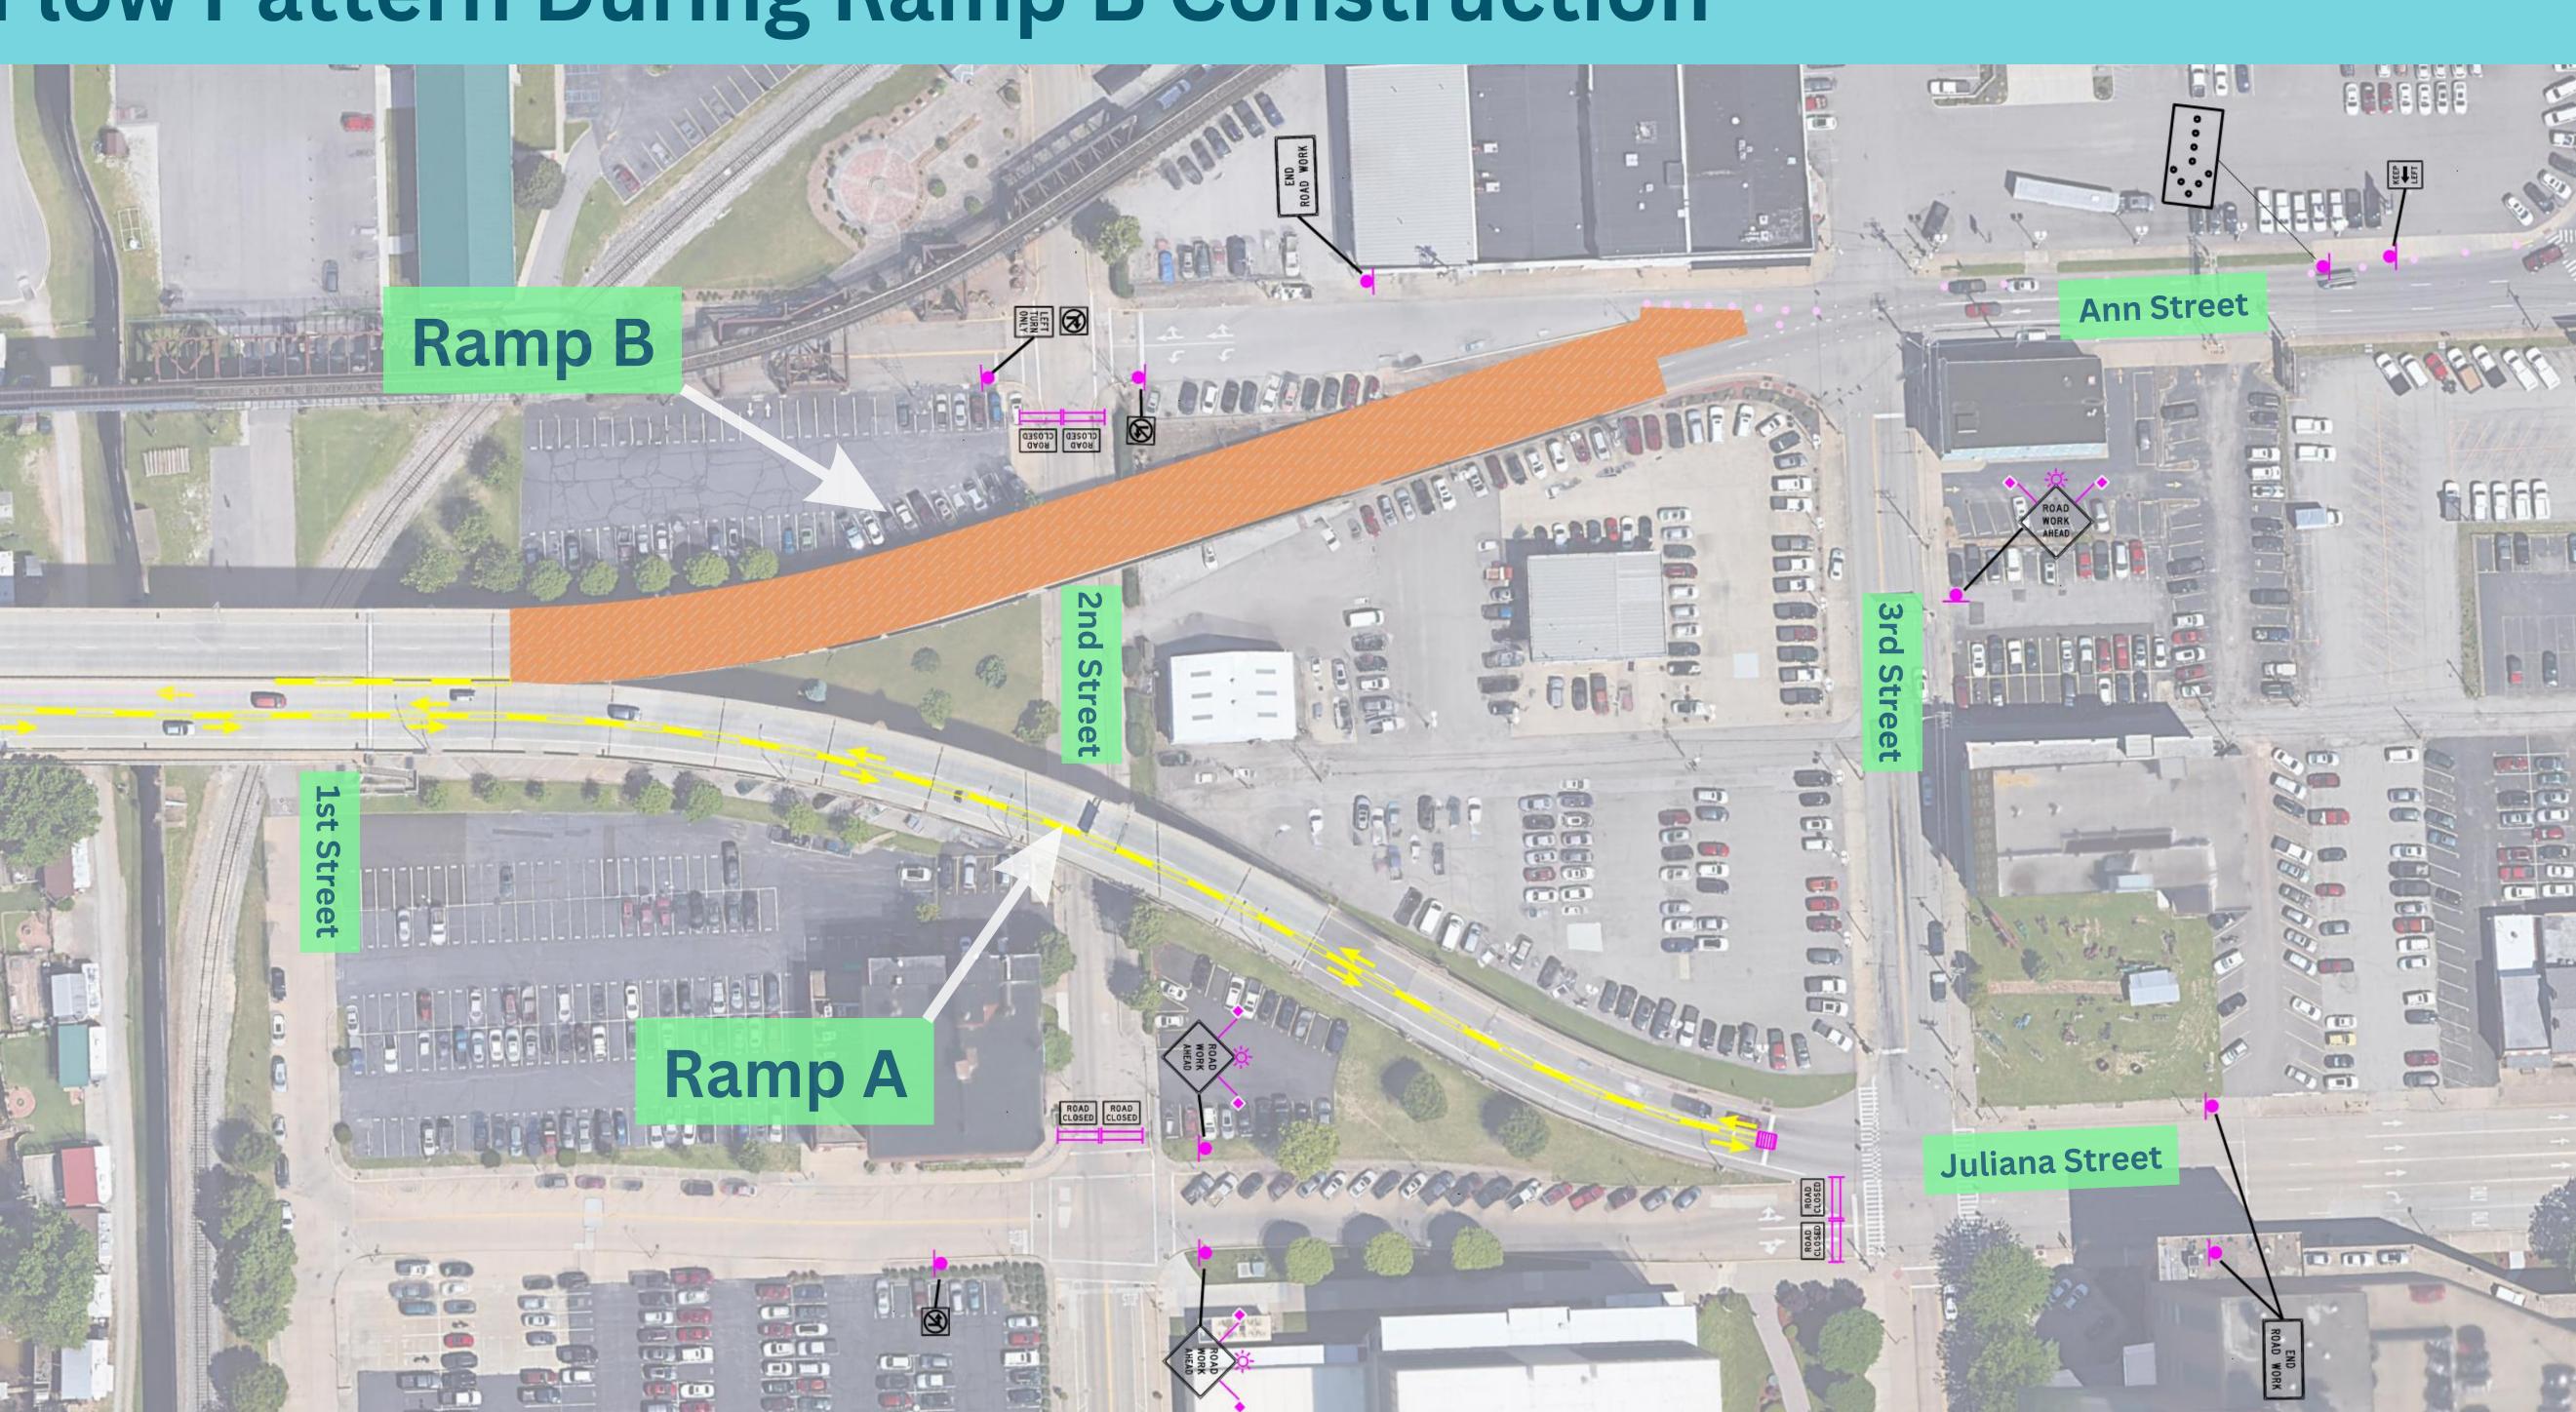

8

| ->        | TRAFFIC FLOW                             |
|-----------|------------------------------------------|
| T.P.M.P.  | TEMPORARY PAVEMENT<br>MARKING PAINT      |
|           | TEMPORARY BARRIER                        |
|           | TEMPORARY IMPACT ATTENUA                 |
| •         | DRUMS                                    |
| þ         | SIGN ON PORTABLE OR<br>PERMANENT SUPPORT |
| :¢:       | TYPE B LIGHT                             |
| /         | FLAG, ORANGE, 18"x18" MIN.               |
| =         | TYPE III BARRICADE                       |
|           | ARROW PANEL                              |
| <b>•†</b> | FLAGGER                                  |
|           | WORK ZONE                                |

# **Traffic Flow Pattern During Ramp B Construction**