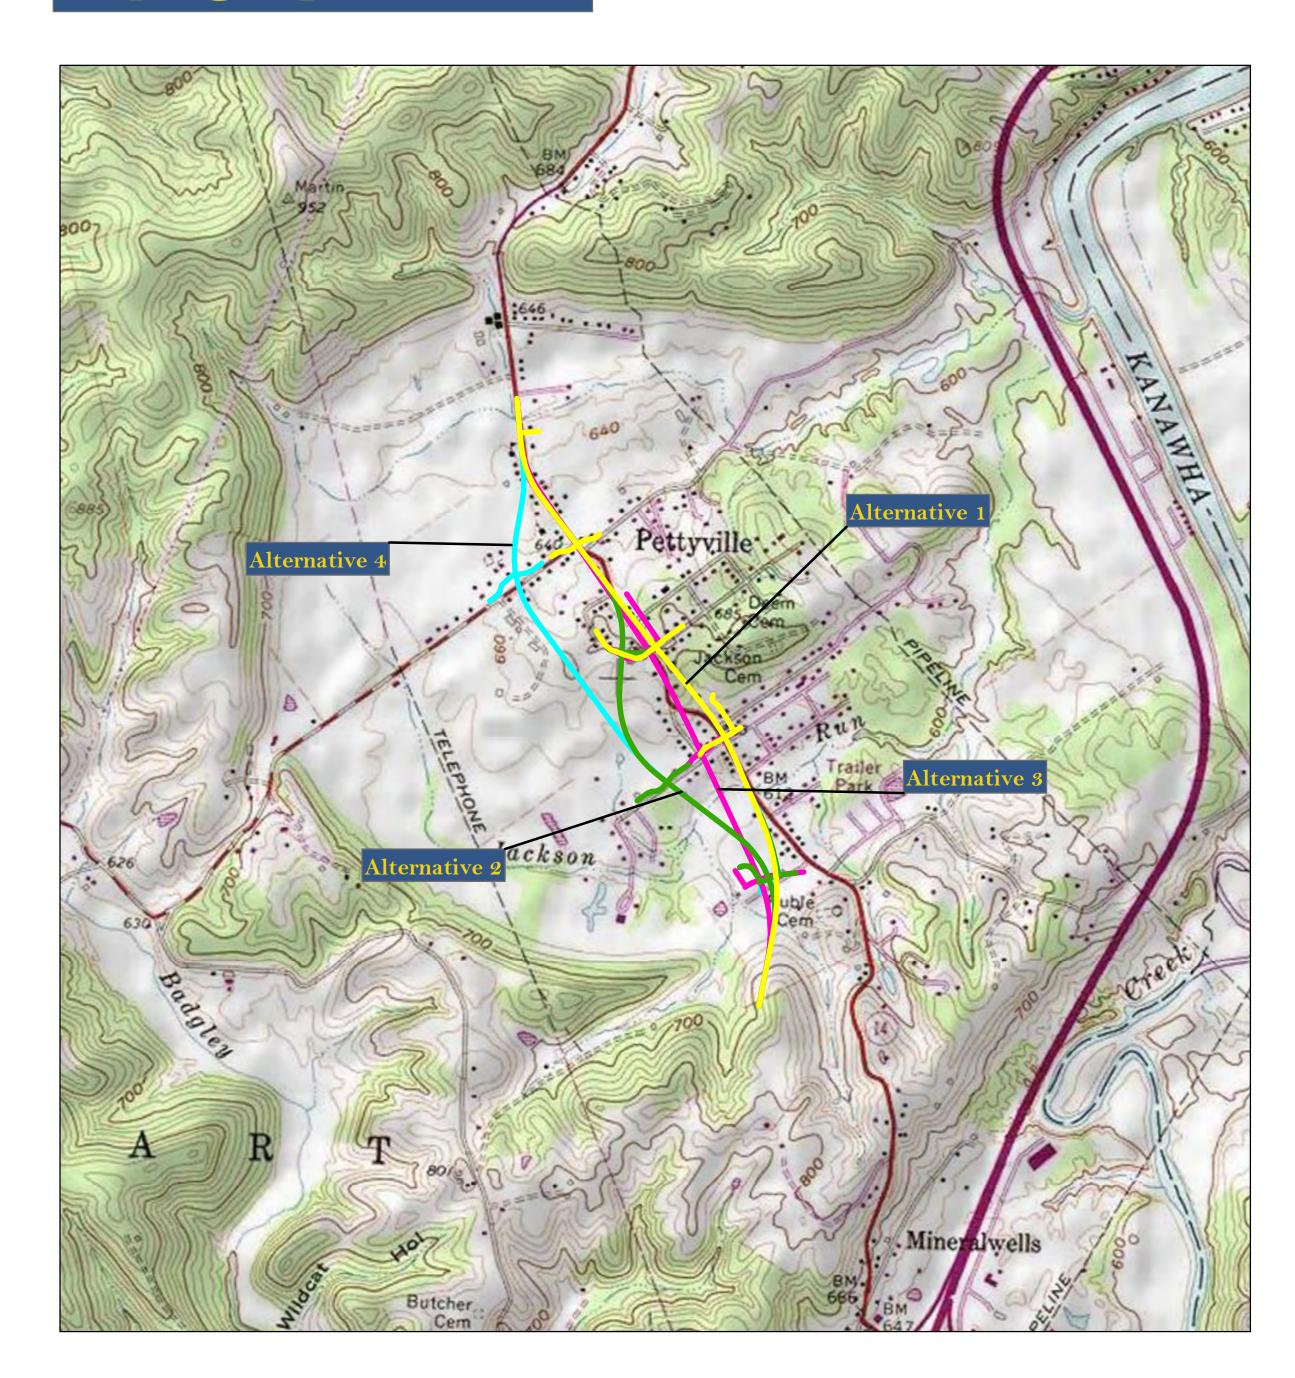

## WV 14, Mineral Wells to Pettyville BUILD ALTERNATIVES

## Four (4) Build Alternatives

|                                  | Alternative 1 | Alternative 2 | Alternative 3 | Alternative 4 |
|----------------------------------|---------------|---------------|---------------|---------------|
| Length (Feet)                    | 6,100         | 7,100         | 7,000         | 7,300         |
| Cut Earthworks (Cubic<br>Yards)  | 274,000       | 227,800       | 280,000       | 140,000       |
| Fill Earthworks (Cubic<br>Yards) | 14,000        | 38,000        | 140,000       | 66,700        |
| Net Waste (Cubic<br>Yards)       | 260,000       | 190,000       | 140,000       | 73,300        |
| Cost (Dollars)                   | \$5,033,425   | \$5,251,050   | \$5,651,300   | \$4,656,925   |

## Topographic View