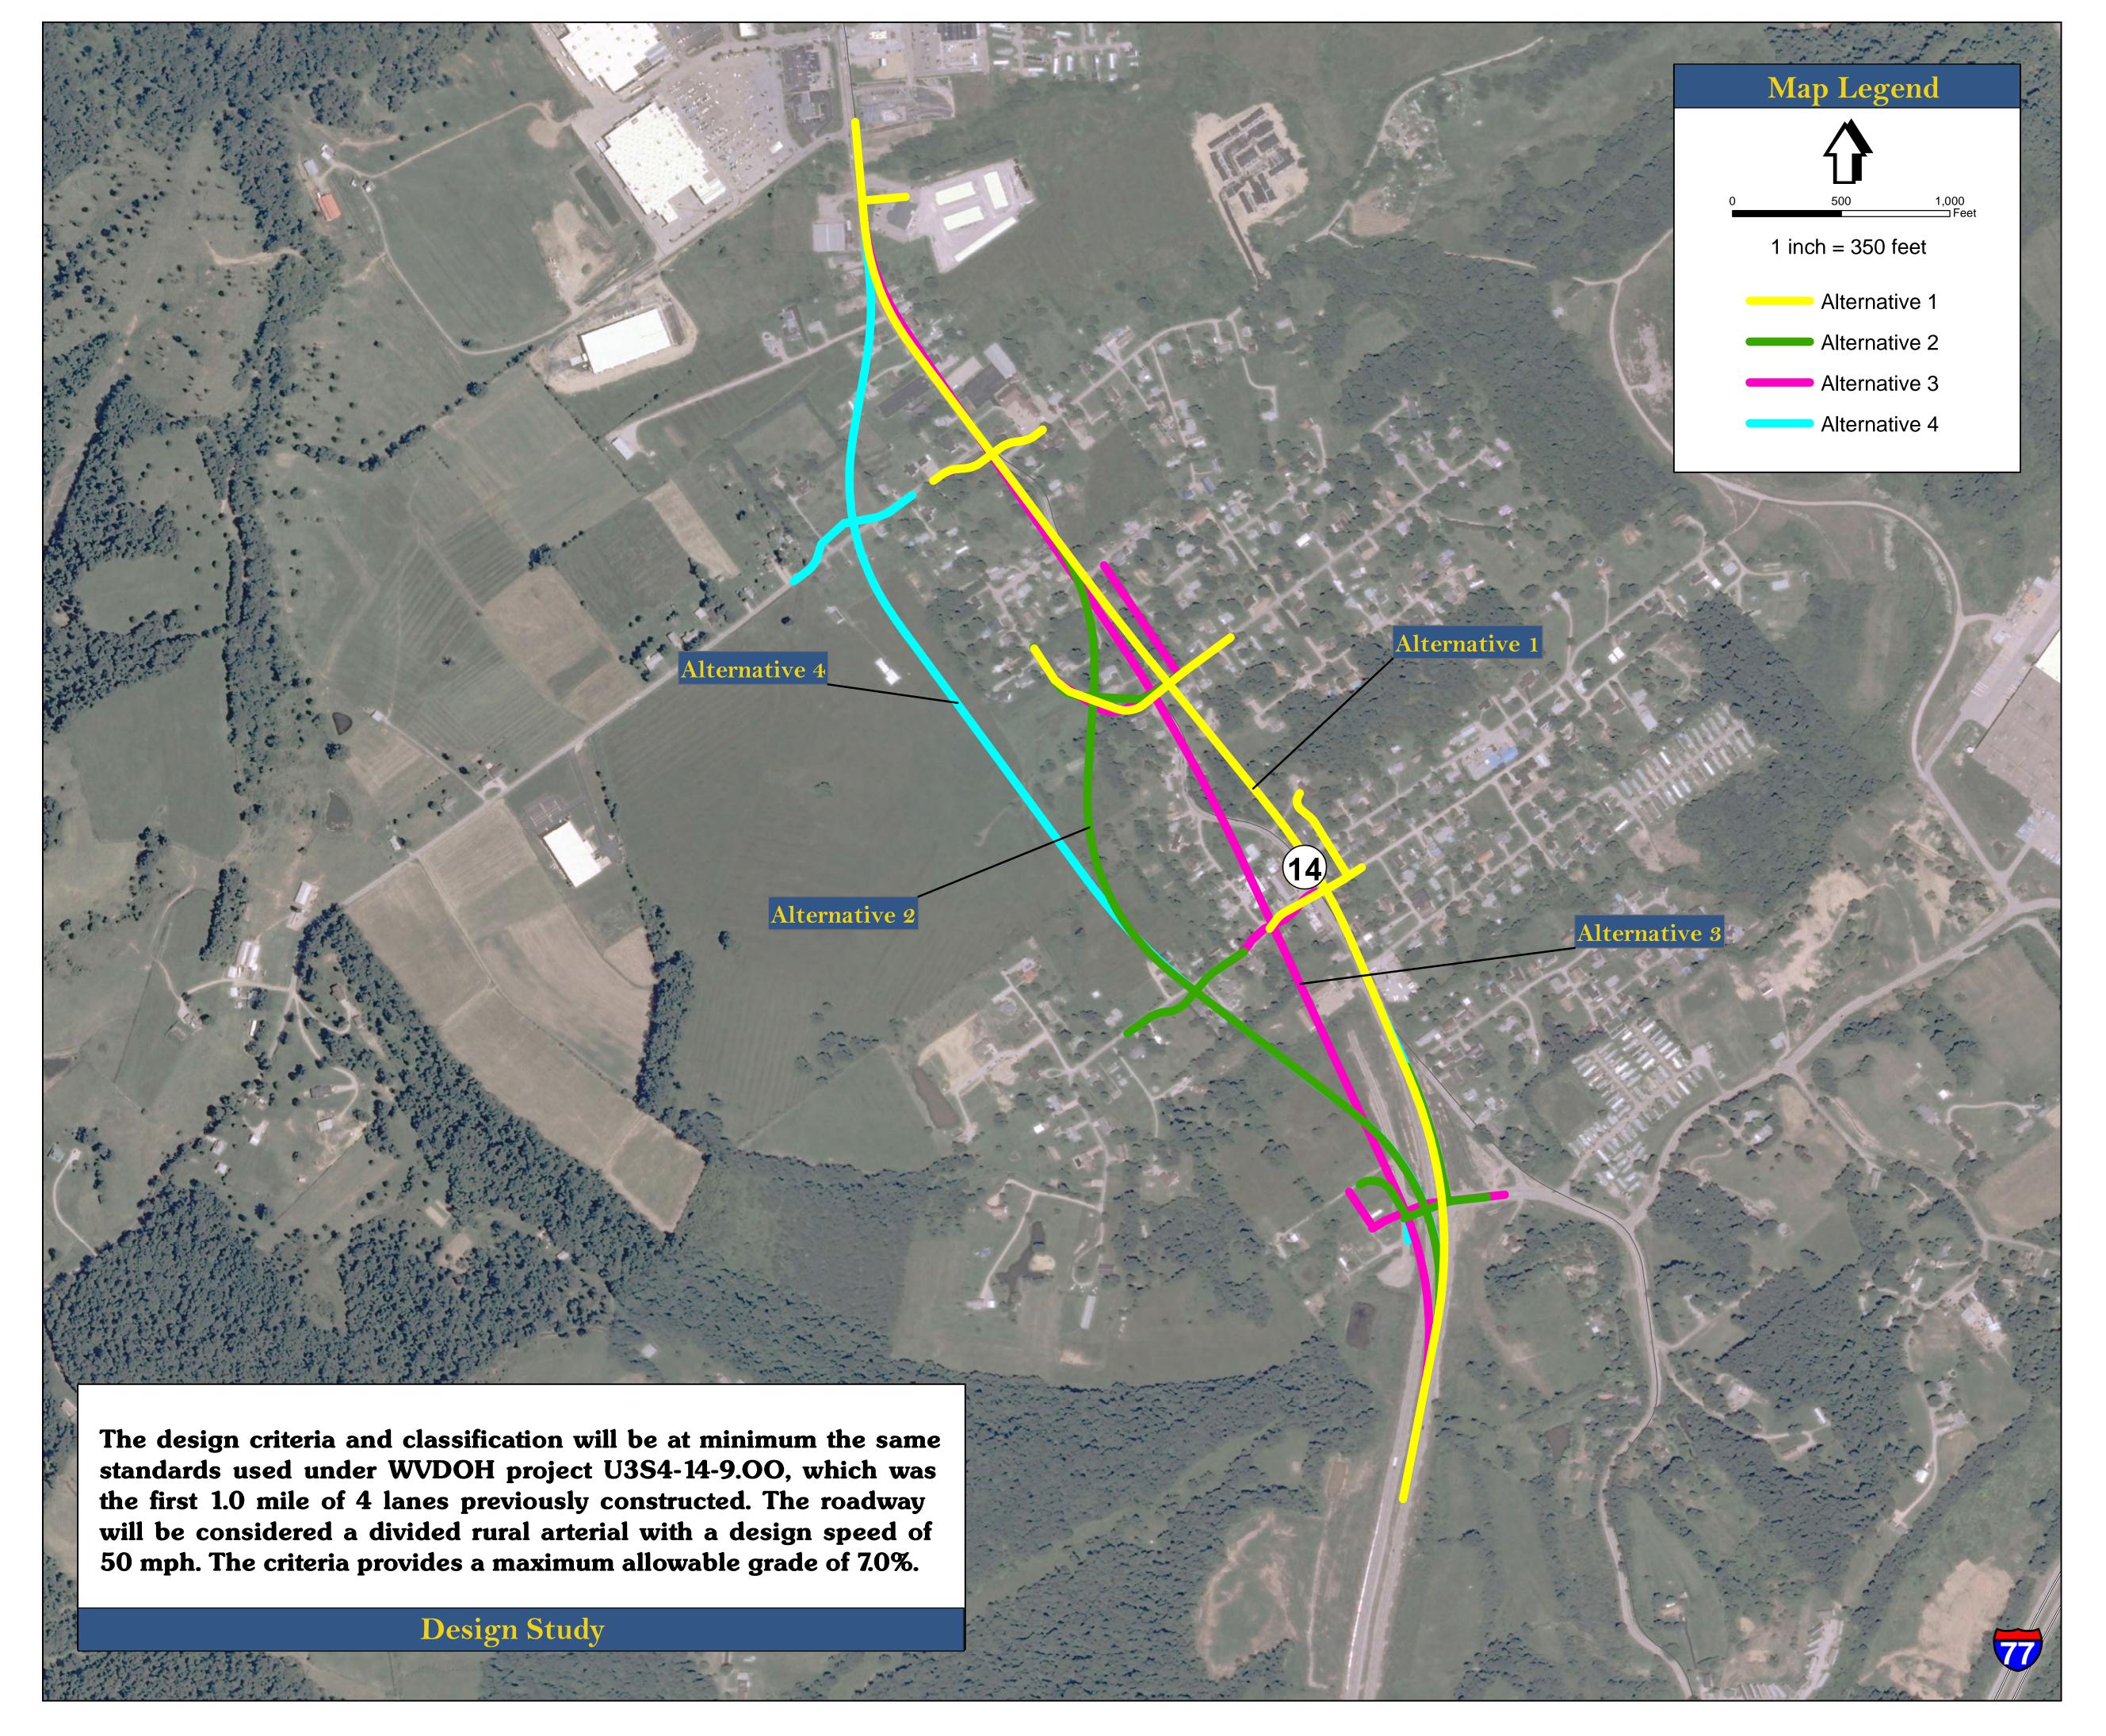

## WV 14, Mineral Wells to Pettyville BUILD ALTERNATIVES

## Four (4) Build Alternatives

|                                  | Alternative 1 | Alternative 2 | Alternative 3 | Alternative 4 |
|----------------------------------|---------------|---------------|---------------|---------------|
| Length (Feet)                    | 6,100         | 7,100         | 7,000         | 7,300         |
| Cut Earthworks (Cubic<br>Yards)  | 274,000       | 227,800       | 280,000       | 140,000       |
| Fill Earthworks (Cubic<br>Yards) | 14,000        | 38,000        | 140,000       | 66,700        |
| Net Waste (Cubic<br>Yards)       | 260,000       | 190,000       | 140,000       | 73,300        |
| Cost (Dollars)                   | \$5,033,425   | \$5,251,050   | \$5,651,300   | \$4,656,925   |