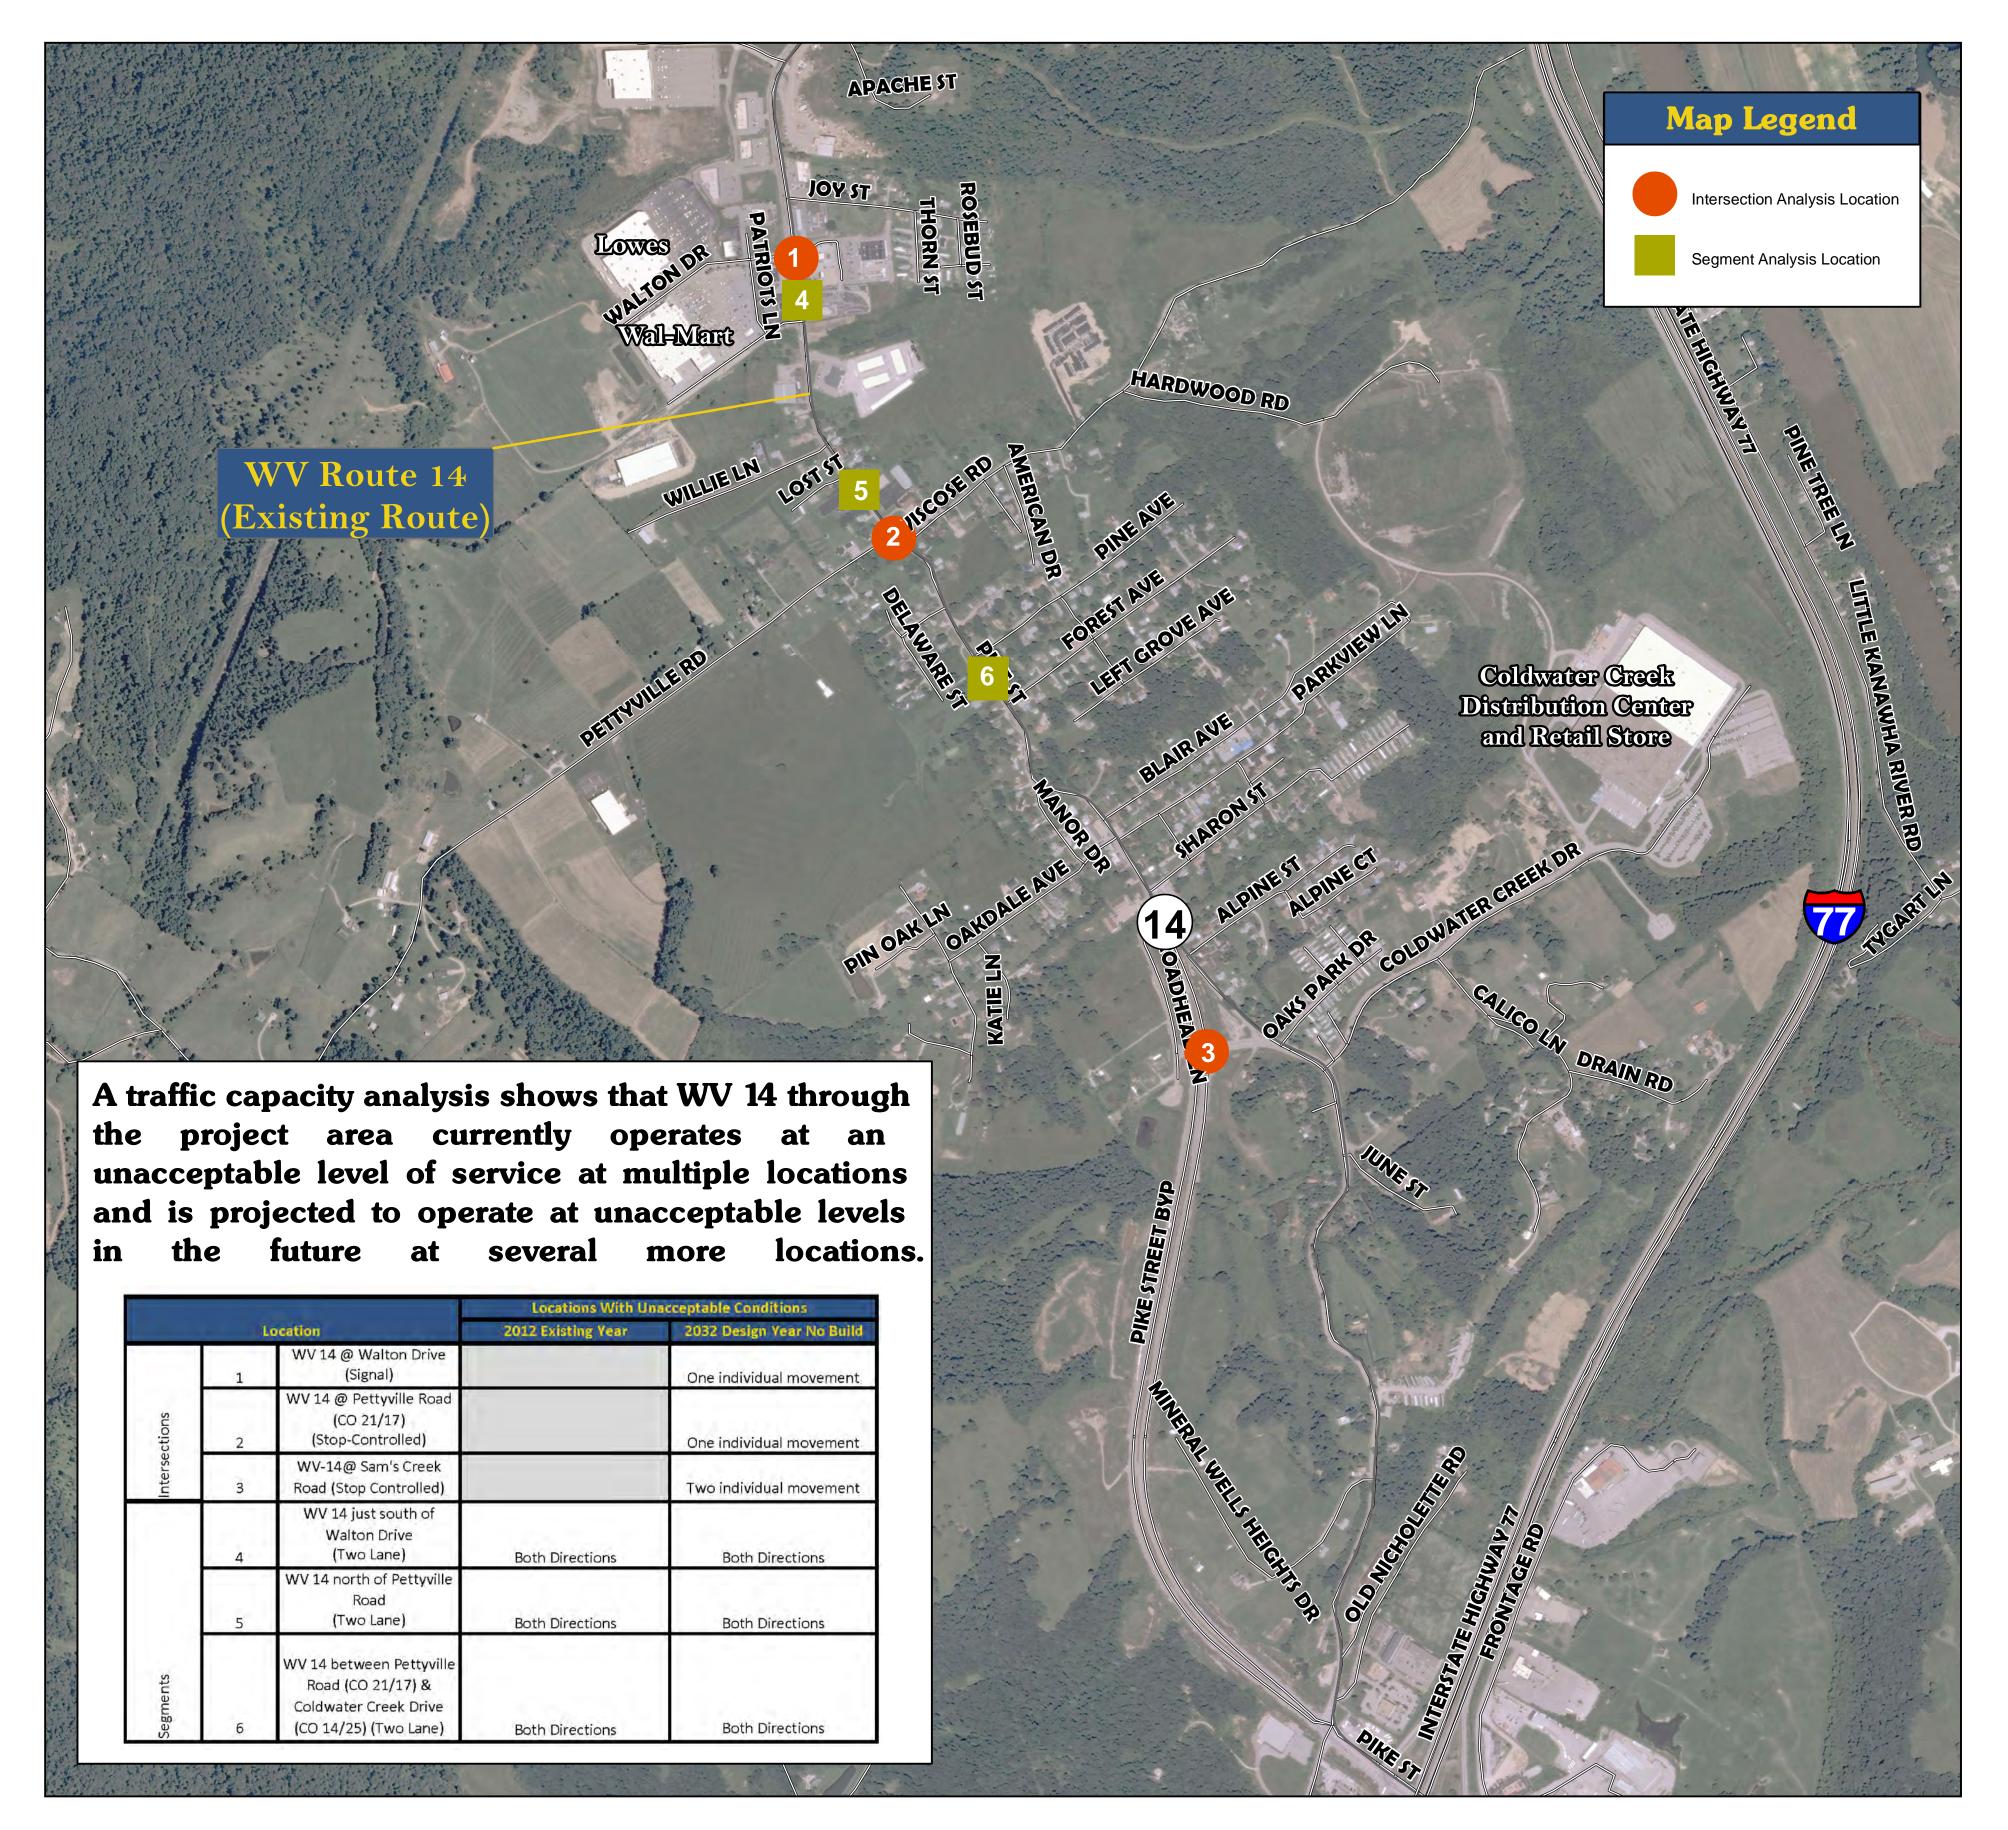

## WV 14, Mineral Wells to Pettyville PURPOSE AND NEED

The purpose of the WV 14 Mineral Wells to Pettyville project is to increase capacity, reduce geometric constraints, control access along WV 14 for travelers between Mineral Wells and Pettyville, and facilitate economic development in accordance with regional land use planning. With its current design, WV 14 north of the I-77 interchange to the Pettyville commercial district is not capable of handling the demand of vehicle volume while maintaining acceptable traffic conditions.

New four-lane roadway reduces to two-lane travel north of I-77 interchange.

Pettyville commercial district includes several large chain stores such as Walmart Supercenter.