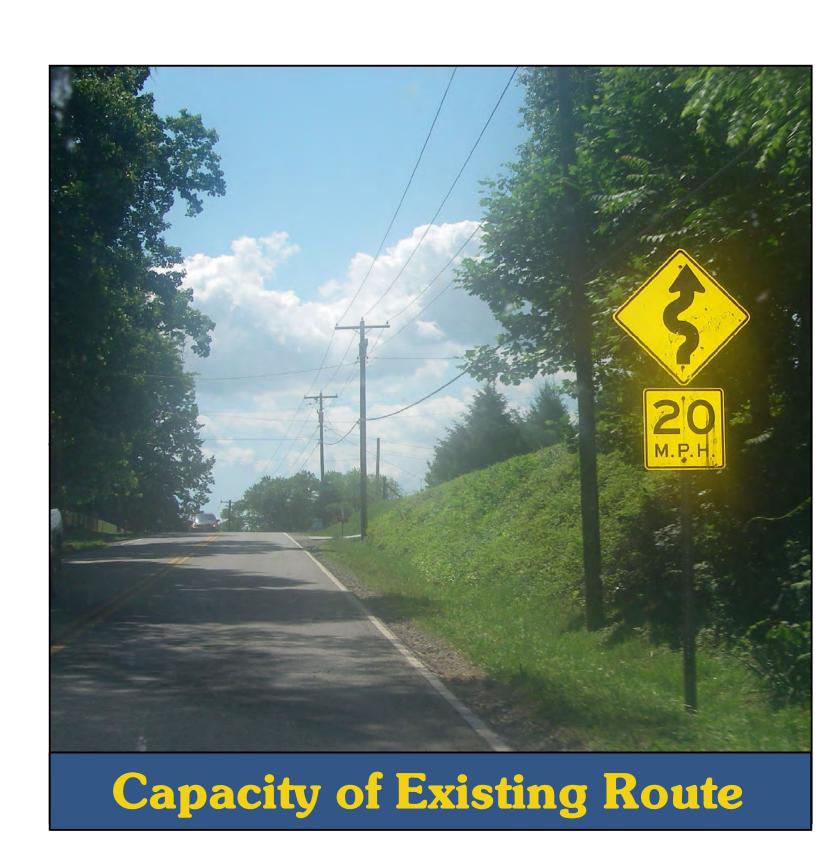

## WV 14, Mineral Wells to Pettyville PURPOSE AND NEED

The purpose of the WV 14 Mineral Wells to Pettyville project is to increase capacity, reduce geometric constraints, control access along WV 14 for travelers between Mineral Wells and Pettyville, and facilitate economic development in accordance with regional land use planning. With its current design, WV 14 north of the I-77 interchange to the Pettyville commercial district is not capable of handling the demand of vehicle volume while maintaining acceptable traffic conditions.