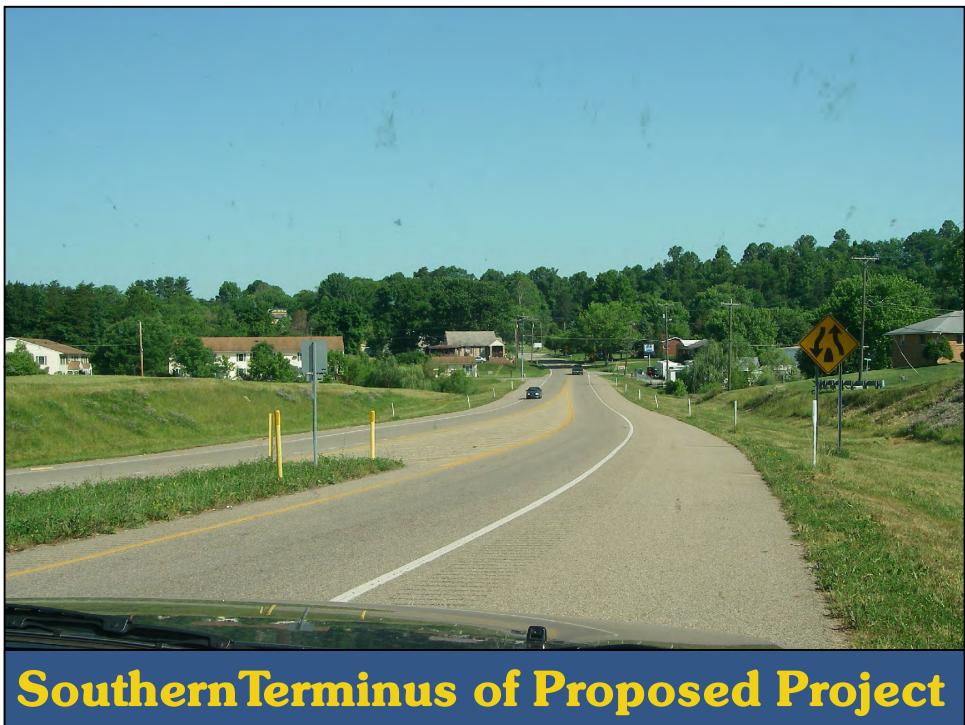

## WV 14, Mineral Wells to Pettyville PURPOSE AND NEED

The purpose of the WV 14 Mineral Wells to Pettyville project is to increase capacity, reduce geometric constraints, control access along WV 14 for travelers between Mineral Wells and Pettyville, and facilitate economic development in accordance with regional land use planning. With its current design, WV 14 north of the I-77 interchange to the Pettyville commercial district is not capable of handling the demand of vehicle volume while maintaining acceptable traffic conditions.