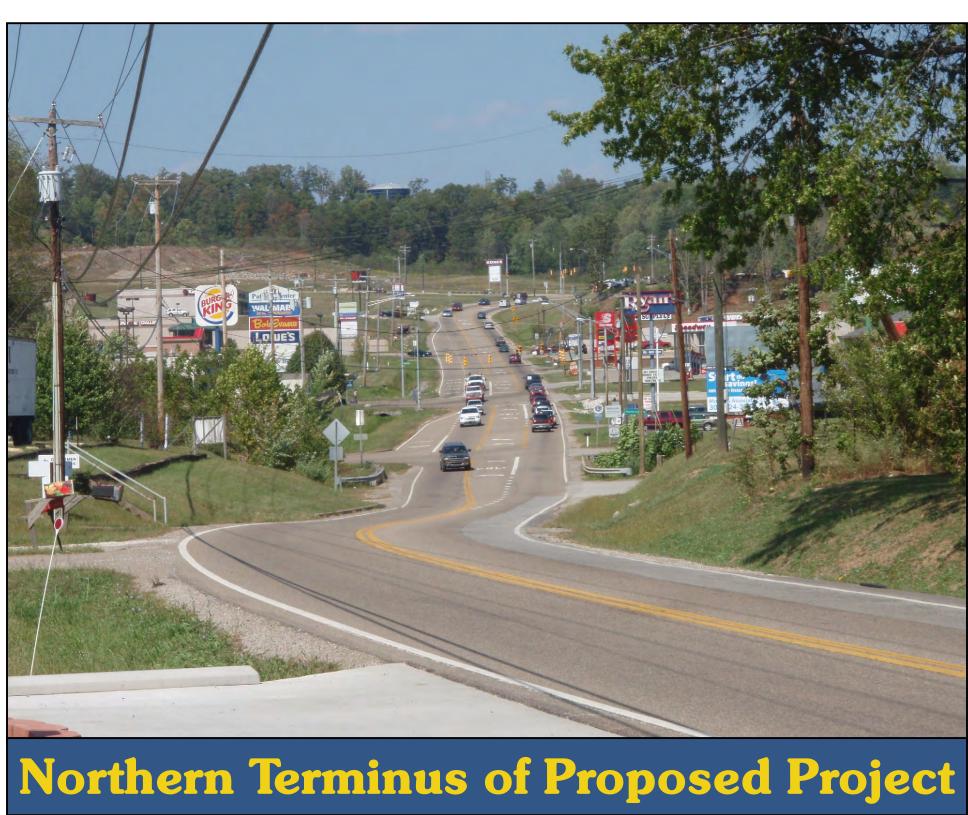

## WV 14, Mineral Wells to Pettyville PURPOSE AND NEED

The purpose of the WV 14 Mineral Wells to Pettyville project is to increase capacity, reduce geometric constraints, control access along WV 14 for travelers between Mineral Wells and Pettyville, and facilitate economic development in accordance with regional land use planning. With its current design, WV 14 north of the I-77 interchange to the Pettyville commercial district is not capable of handling the demand of vehicle volume while maintaining acceptable traffic conditions.

New four-lane roadway reduces to two-lane travel north of I-77 interchange.

Pettyville commercial district includes several large chain stores such as Walmart Supercenter.